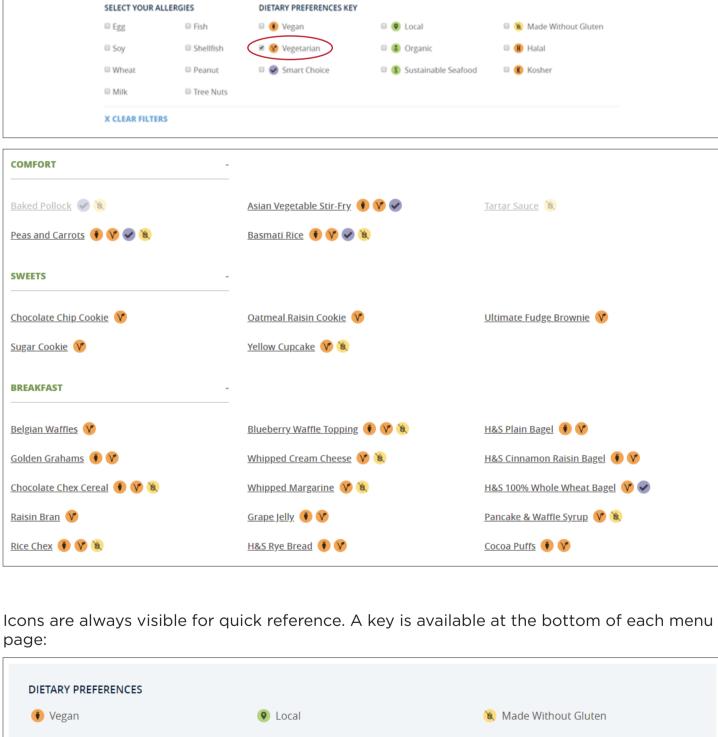

Select the Allergens you would like to highlight:

X CLEAR FILTERS

**←** georgetown.edu

COMFORT

MENU & HOURS

Dietary Filter

Mushroom Barley Pilaf 🚺 😗 Beef Stroganoff Stew

Any menu item containing the Allergen(s) marked will be greyed out:

Fresh Food Company Leo O'Donovan Hall

Smart Choice Sustainable Seafood K Kosher

H Halal

Organic

✓ Vegetarian

For additional questions or to speak with our Registered Dietitian, see the Contact Us page.