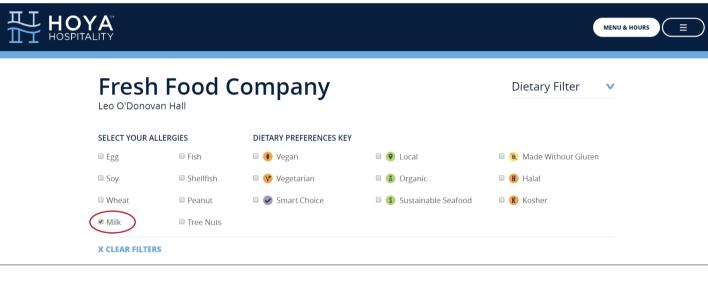

Select the Allergens you would like to highlight:

X CLEAR FILTERS

**←** georgetown.edu

COMFORT

MENU & HOURS

Dietary Filter

Mushroom Barley Pilaf 🚺 😗 Beef Stroganoff Stew

Any menu item containing the Allergen(s) marked will be greyed out:

Fresh Food Company Leo O'Donovan Hall

Smart Choice Sustainable Seafood K Kosher

H Halal

Organic

✓ Vegetarian

For additional questions or to speak with our Registered Dietitian, see the Contact Us page.