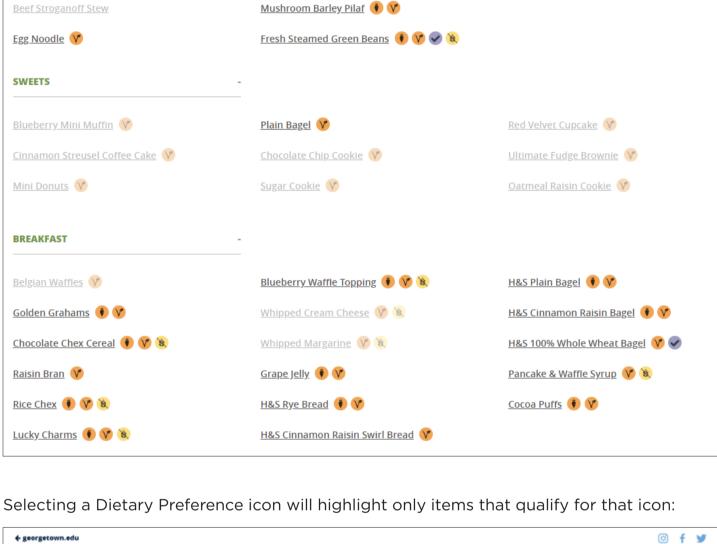

Select the Allergens you would like to highlight:

X CLEAR FILTERS

**←** georgetown.edu

COMFORT

MENU & HOURS

Dietary Filter

Mushroom Barley Pilaf 🚺 😗 Beef Stroganoff Stew

Any menu item containing the Allergen(s) marked will be greyed out: