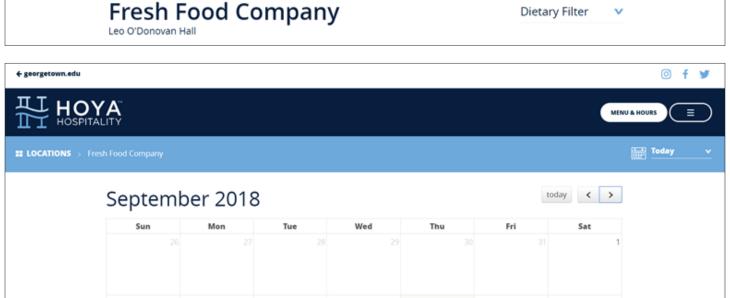

## How To Use HoyaEats Online Dietary Filters

Located on our Menus & Hours page

Choose the location you'd like to view:

← georgetown.edu

Click on the Dietary Filter dropdown in the top right of the menu page: