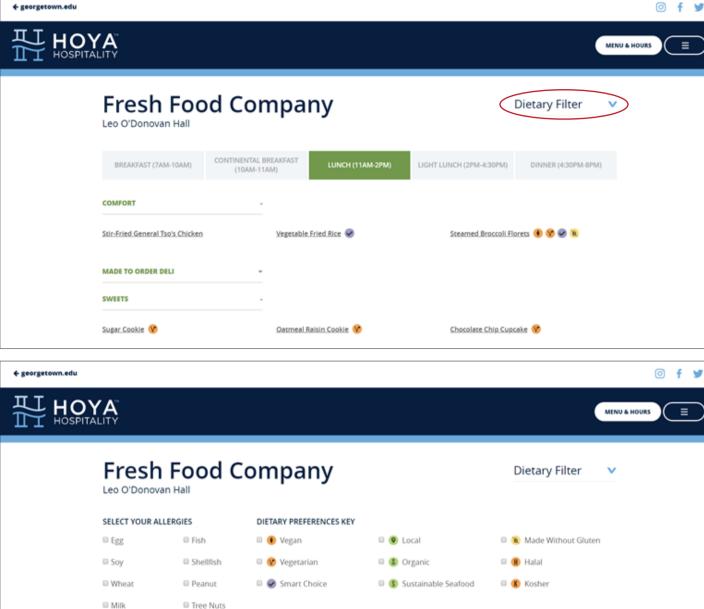

## How To Use HoyaEats Online Dietary Filters

Located on our Menus & Hours page

Choose the location you'd like to view:

← georgetown.edu

Click on the Dietary Filter dropdown in the top right of the menu page:

Fresh Food Company Leo O'Donovan Hall

Smart Choice Sustainable Seafood K Kosher

H Halal

Organic

✓ Vegetarian

For additional questions or to speak with our Registered Dietitian, see the Contact Us page.