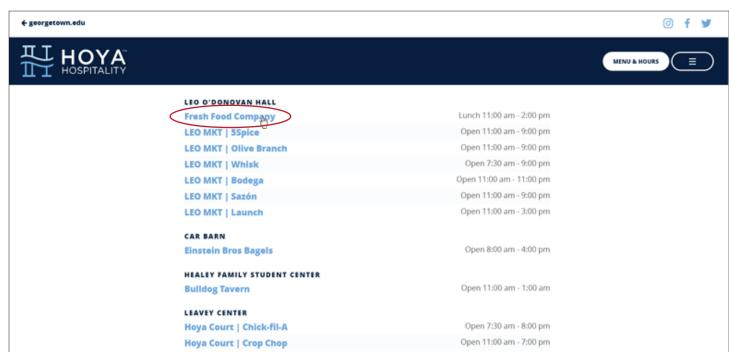

## How To Use HoyaEats Online Dietary Filters

Located on our Menus & Hours page

Choose the location you'd like to view:

← georgetown.edu

Click on the Dietary Filter dropdown in the top right of the menu page: